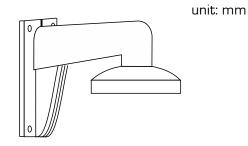

## FEATURES:

- Aluminum alloy material with surface spray treatment
- The outlet hole makes the feature look better
- Better water proof design
- Convenient installation coordinating with lower bowl

|            | DS-1273ZJ-140            |
|------------|--------------------------|
| SPEC       |                          |
| Parameters | Wall mount               |
| Colour     | Hik White                |
| Feature    | Suitable for dome camera |
| Material   | Aluminum Alloy           |
| Dimension  | 140 x 182 x 120mm        |
| Weight     | 703g                     |