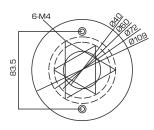

## FEATURES:

- Aluminum alloy material with surface spray treatment
- The outlet hole makes the feature look better
- Better water proof design
- Convenient installation coordinating with lower bowl

|            | DS-1273ZJ-140            |
|------------|--------------------------|
| SPEC       |                          |
| Parameters | Wall mount               |
| Colour     | Hik White                |
| Feature    | Suitable for dome camera |
| Material   | Aluminum Alloy           |
| Dimension  | 140 x 182 x 120mm        |
| Weight     | 703g                     |