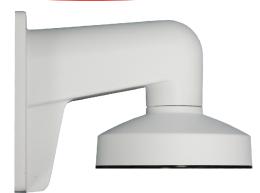

## FEATURES:

- Aluminum alloy material with surface spray treatment
- The outlet hole makes the feature look better
- Better water proof design
- Convenient installation coordinating with lower bowl

|            | DS-1273ZJ-140            |
|------------|--------------------------|
| SPEC       |                          |
| Parameters | Wall mount               |
| Colour     | Hik White                |
| Feature    | Suitable for dome camera |
| Material   | Aluminum Alloy           |
| Dimension  | 140 x 182 x 120mm        |
| Weight     | 703g                     |