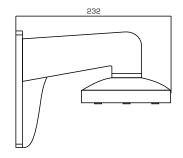

## FEATURES:

- Aluminum alloy material with surface spray treatment
- The outlet hole makes the feature look better
- Better water proof design
- Convenient installation coordinating with lower bowl

|            | DS-1273ZJ-140            |
|------------|--------------------------|
| SPEC       |                          |
| Parameters | Wall mount               |
| Colour     | Hik White                |
| Feature    | Suitable for dome camera |
| Material   | Aluminum Alloy           |
| Dimension  | 140 x 182 x 120mm        |
| Weight     | 703g                     |