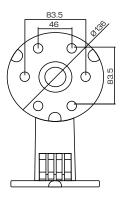

## FEATURES:

- Aluminum alloy material with surface spray treatment
- The outlet hole makes the feature look better
- Better water proof design
- Convenient installation coordinating with lower bowl

|            | DS-1273ZJ-140            |
|------------|--------------------------|
| SPEC       |                          |
| Parameters | Wall mount               |
| Colour     | Hik White                |
| Feature    | Suitable for dome camera |
| Material   | Aluminum Alloy           |
| Dimension  | 140 x 182 x 120mm        |
| Weight     | 703g                     |