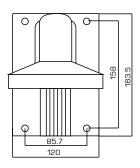

## FEATURES:

- Aluminum alloy material with surface spray treatment
- The outlet hole makes the feature look better
- Better water proof design
- Convenient installation coordinating with lower bowl

|            | DS-1273ZJ-140            |
|------------|--------------------------|
| SPEC       |                          |
| Parameters | Wall mount               |
| Colour     | Hik White                |
| Feature    | Suitable for dome camera |
| Material   | Aluminum Alloy           |
| Dimension  | 140 x 182 x 120mm        |
| Weight     | 703g                     |